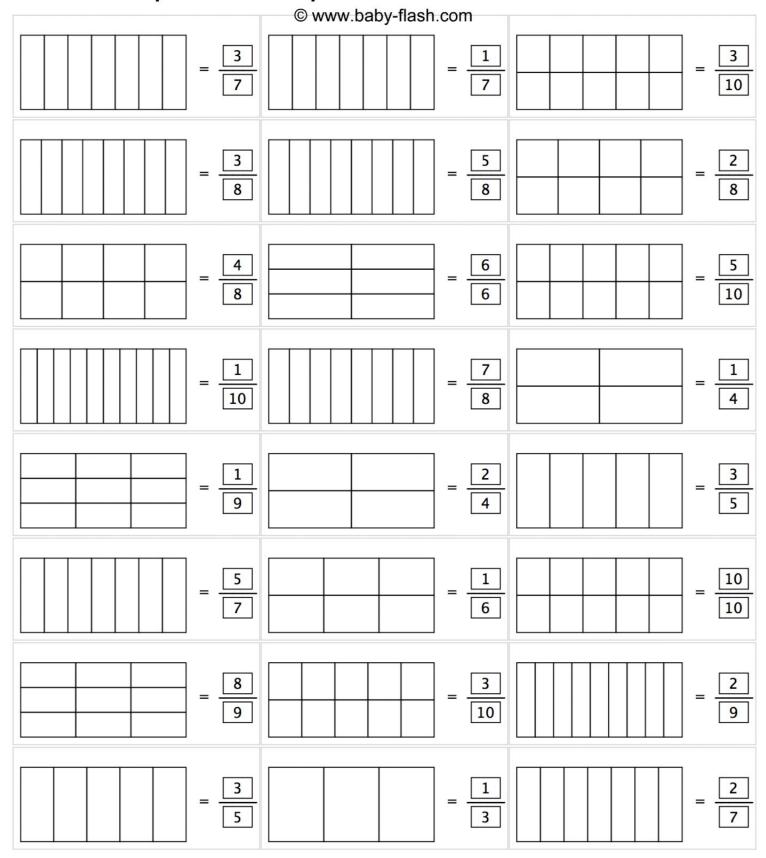

|  |              |  |         |  |  |
|--------------------------------------|--|--------------|--|---------|--|--|
| = 4                                  |  | = 12 20      |  | = 16 20 |  |  |
| = 2                                  |  | = 7 9        |  | = 4     |  |  |
| = \begin{align*} 8 \\ 9 \end{align*} |  | = 2 8        |  | = 1     |  |  |
| = 6 9                                |  | = 3 10       |  | = 2 8   |  |  |
| = 1 4                                |  | = 2 4        |  | = 1 5   |  |  |
| = 5                                  |  | = 3 10       |  | = 5 7   |  |  |
| = 1 2                                |  | = 4 7        |  | = 7 8   |  |  |
| = 5                                  |  | = <u>5</u> 6 |  | = 4 8   |  |  |

#### Colora le parti corrispondenti alla frazione data