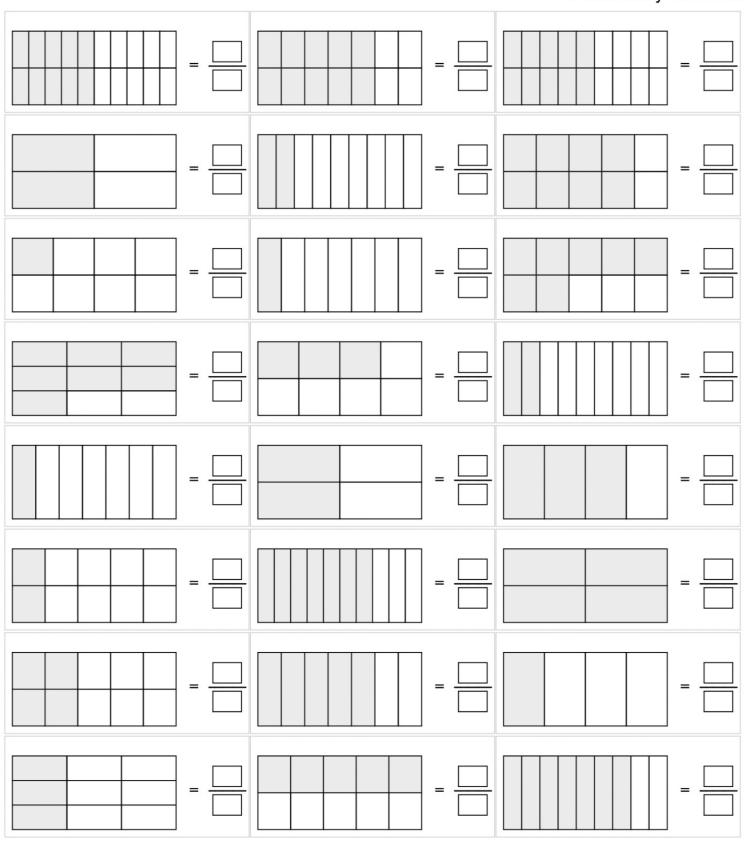

## Scrivi la frazione corrispondente

© www.baby-flash.com



# Scrivi la frazione corrispondente © www.baby-flash.com

| - www.baby-nasn.com |
|---------------------|
|                     |
|                     |
|                     |
|                     |
|                     |
|                     |
|                     |
|                     |

## Scrivi la frazione corrispondente

© www.baby-flash.com



#### Colora le parti corrispondenti alla frazione data



### Colora le parti corrispondenti alla frazione data

| © www.baby-flash.com                 |  |              |  |         |  |  |
|--------------------------------------|--|--------------|--|---------|--|--|
| = 4                                  |  | = 12 20      |  | = 16 20 |  |  |
| = 2                                  |  | = 7 9        |  | = 4     |  |  |
| = \begin{align*} 8 \\ 9 \end{align*} |  | = 2 8        |  | = 1     |  |  |
| = 6 9                                |  | = 3 10       |  | = 2 8   |  |  |
| = 1 4                                |  | = 2 4        |  | = 1 5   |  |  |
| = 5                                  |  | = 3 10       |  | = 5 7   |  |  |
| = 1 2                                |  | = 4 7        |  |