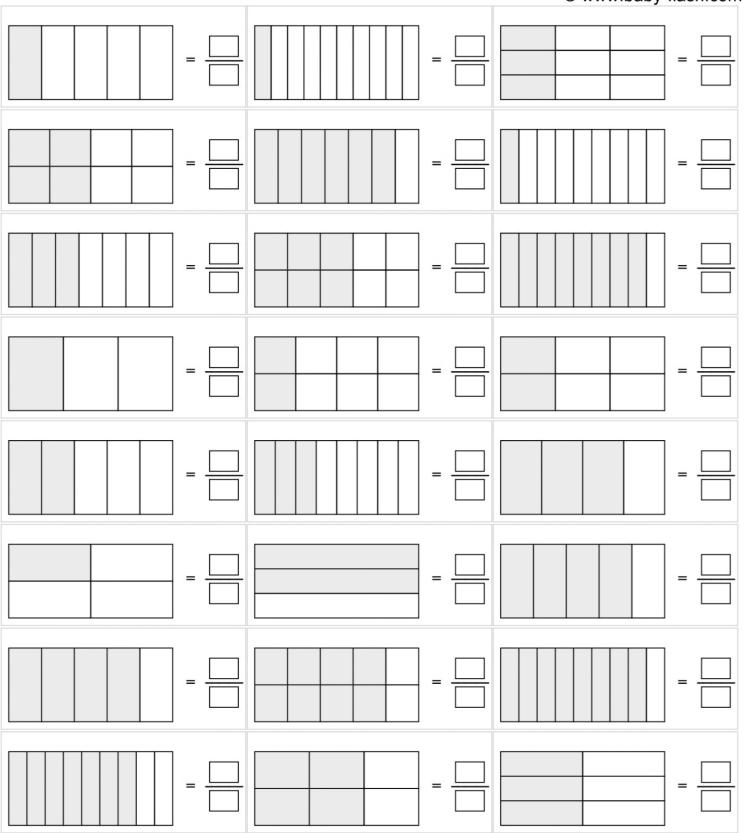

## Scrivi la frazione corrispondente

© www.baby-flash.com



# Scrivi la frazione corrispondente © www.baby-flash.com

| - www.baby-nasn.com |
|---------------------|
|                     |
|                     |
|                     |
|                     |
|                     |
|                     |
|                     |
|                     |

## Scrivi la frazione corrispondente

© www.baby-flash.com



#### Colora le parti corrispondenti alla frazione data



### Colora le parti corrispondenti alla frazione data

| © www.baby-flash.com                 |  |              |  |         |  |  |
|--------------------------------------|--|--------------|--|---------|--|--|
| = 4                                  |  | = 12 20      |  | = 16 20 |  |  |
| = 2                                  |  | = 7 9        |  | = 4     |  |  |
| = \begin{a