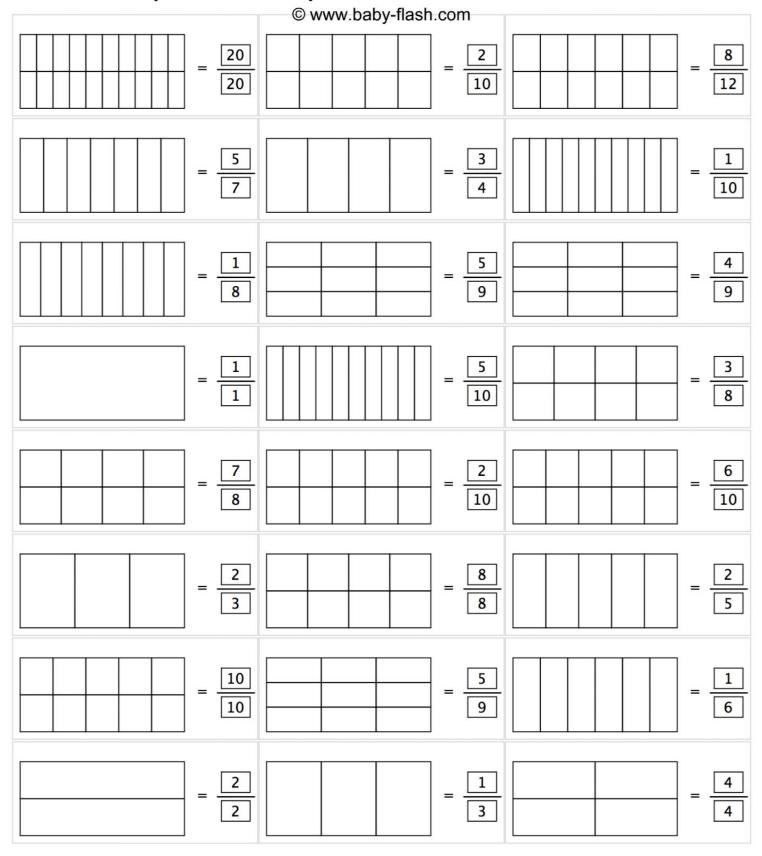

## Scrivi la frazione corrispondente

© www.baby-flash.com



# Scrivi la frazione corrispondente © www.baby-flash.com

| - www.baby-nasn.com |
|---------------------|
|                     |
|                     |
|                     |
|                     |
|                     |
|                     |
|                     |
|                     |

## Scrivi la frazione corrispondente

© www.baby-flash.com



#### Colora le parti corrispondenti alla frazione data



### Colora le parti corrispondenti alla frazione data

| © www.baby-flash.com                 |  |              |  |         |  |  |
|--------------------------------------|--|--------------|--|---------|--|--|
| = 4                                  |  | = 12 20      |  | = 16 20 |  |  |
| = 2                                  |  | = 7 9        |  | = 4     |  |  |
| = \begin{align*} 8 \\ 9 \end{align*} |  | = 2 8        |  | = 1     |  |  |
| = 6 9                                |  | = 3 10       |  | = 2 8   |  |  |
| = 1 4                                |  | = 2 4        |  | = 1 5   |  |  |
| = 5                                  |  | = 3 10       |  | = 5 7   |  |  |
| = 1 2                                |  | = 4 7        |  | = 7 8   |  |  |
| = 5                                  |